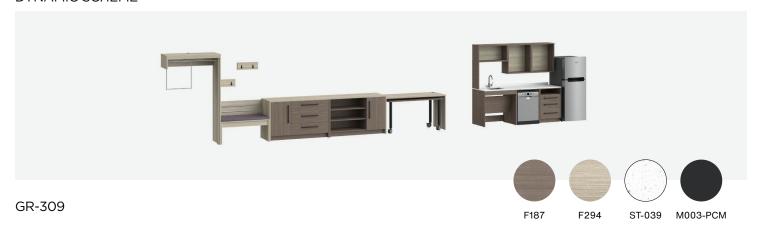

#### VIBRANT SCHEME

|                                             | Brand  | Foliot       | Width   | Depth | Height |
|---------------------------------------------|--------|--------------|---------|-------|--------|
| Double queen accessible studio working wall | GR-309 | HHM3QQASTD-2 | 377.88" | 24"   | 75"    |

| DYNAMIC SCHEME | Foliot   | Specified brand finish                     |  |
|----------------|----------|--------------------------------------------|--|
| LAMINIATE      | F294     | Wilsonart 7970K High Line                  |  |
| LAMINATE       | F187     | Wilsonart 7966K 5th Ave. Elm               |  |
| STONE          | ST-039   | Daltile One Quartz Simply White            |  |
|                | M003-PCM | Tiger Drylac Satin Jet Black               |  |
| METAL          | M195-PL  | Polished Chrome                            |  |
| METAL          | M248-PC  | Tiger Drylac Sparkle Silver Glossy         |  |
|                | M253-PCM | Sherwin Williams RAL5014 Pigeon Blue Matte |  |
| VINYL          | -        | Vinyl Splendor Luxe Lilac                  |  |