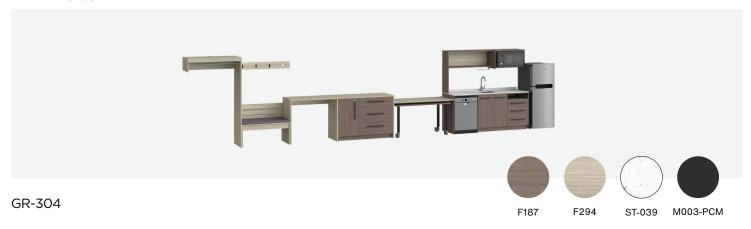

# Working Walls

#### VIBRANT SCHEME

|                          | Brand  | Foliot     | Width | Depth | Height |
|--------------------------|--------|------------|-------|-------|--------|
| King studio working wall | GR-304 | HHM3KSTD-2 | 321"  | 24"   | 75"    |