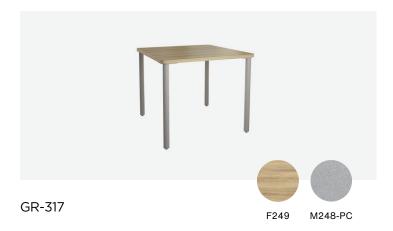

### **Tables**

### VIBRANT SCHEME

|              | Brand  | Foliot        | Width | Depth | Height |
|--------------|--------|---------------|-------|-------|--------|
| Side table   | GR-318 | HHMTB-010S-1  | 14"   | 22"   | 24"    |
| Dining table | GR-317 | HHM3TB-030S-1 | 36"   | 36"   | 30"    |