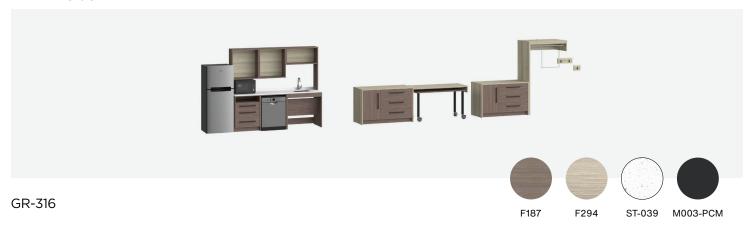

#### VIBRANT SCHEME

|                                    | Brand  | Foliot      | Width | Depth | Height |
|------------------------------------|--------|-------------|-------|-------|--------|
| King accessible suite working wall | GR-316 | HHM3KASTE-2 | 335"  | 24"   | 75"    |