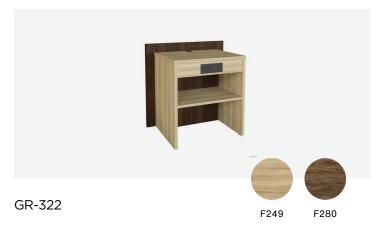

# Nightstands

### VIBRANT SCHEME

|                           | Brand  | Foliot        | Width | Depth | Height |
|---------------------------|--------|---------------|-------|-------|--------|
| Nightstand - left facing  | GR-323 | HHM3NS-002S-1 | 19"   | 18"   | 29"    |
| Nightstand - right facing | GR-319 | HHM3NS-003S-1 | 19    |       |        |