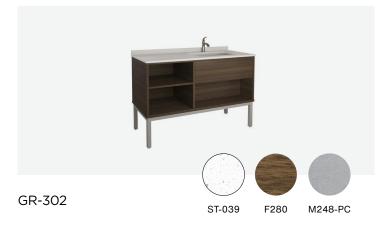

### **Vanities**

#### VIBRANT SCHEME

|            | Brand  | Foliot        | Width | Depth | Height |
|------------|--------|---------------|-------|-------|--------|
| Vanity     | GR-302 | HHM3VN-010S-1 | 52"   | 23"   | 34"    |
| ADA vanity | GR-303 | HHM3VN-020S-2 | 52"   | 23"   | 34"    |