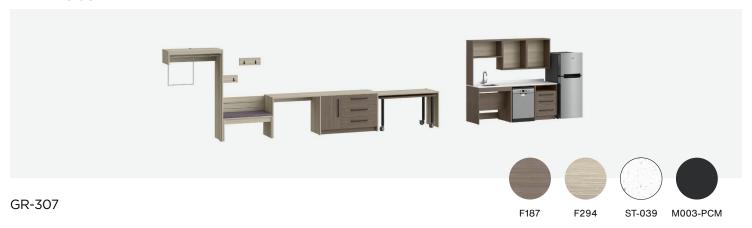

### Working Walls

#### VIBRANT SCHEME

|                                     | Brand  | Foliot      | Width   | Depth | Height |
|-------------------------------------|--------|-------------|---------|-------|--------|
| King accessible studio working wall | GR-307 | HHM3KASTD-2 | 365.13" | 24"   | 75"    |