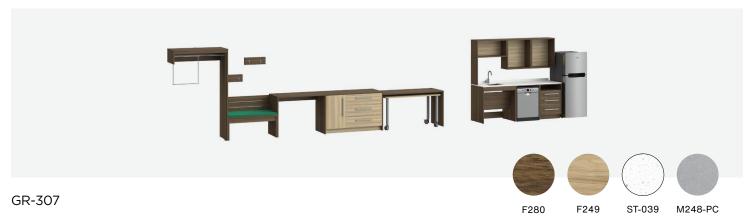

### Working Walls

#### VIBRANT SCHEME

|                                     | Brand  | Foliot      | Width   | Depth | Height |
|-------------------------------------|--------|-------------|---------|-------|--------|
| King accessible studio working wall | GR-307 | HHM3KASTD-2 | 365.13" | 24"   | 75"    |