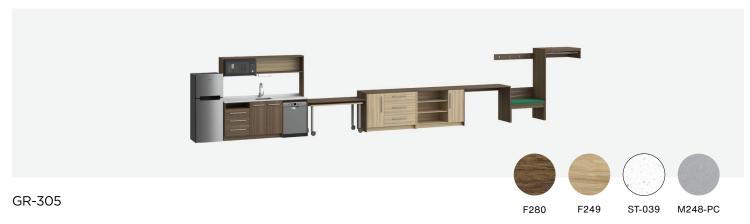

#### VIBRANT SCHEME

|                                  | Brand  | Foliot      | Width   | Depth | Height |
|----------------------------------|--------|-------------|---------|-------|--------|
| Double queen studio working wall | GR-305 | HHM3QQSTD-3 | 387.50" | 24"   | 75"    |