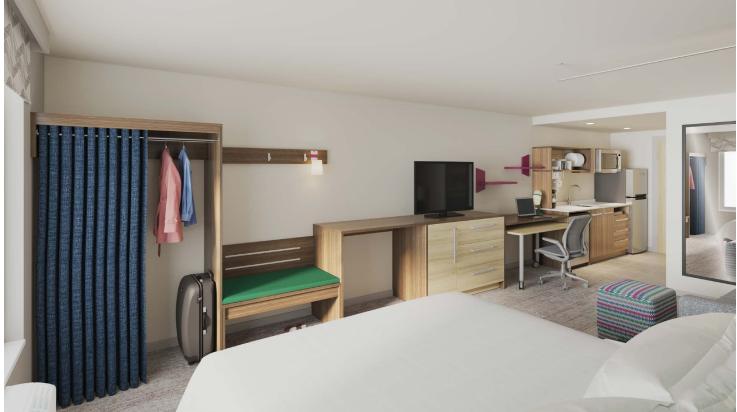

--------|-------------|-------|-------|--------|
| Wall shelf @ bathroom            | GR-321 | HHM3SH-020S | 26"   | 4 25" | OII.   |
| Wall shelf @ accessible bathroom | GR-324 | HHM3SH-030S | 16"   | 4.25" | 2"     |



### Decorative shelves

#### VIBRANT SCHEME



#### DYNAMIC SCHEME



### Cubbies

#### VIBRANT SCHEME





|                               | Brand          | Foliot        | Width | Depth  | Height |
|-------------------------------|----------------|---------------|-------|--------|--------|
| Decorative shelves Right      | GR-320         | HHM3SH-010S-1 | 24"   | 10"    | 24"    |
| Decoratives shelves Left      | GR-325         |               |       |        | 24"    |
| Alt. Cubby Decorative Shelves | GR-320/325 ALT | HHM3CBY-001S  | 59"   | 12.75" | 15.75" |









# Working Walls

#### VIBRANT SCHEME





|                          | Brand  | Foliot     | Width | Depth | Height |
|--------------------------|--------|------------|-------|-------|--------|
| King studio working wall | GR-304 | HHM3KSTD-2 | 321"  | 24"   | 75"    |



# Working Walls

#### VIBRANT SCHEME





|                                     | Brand  | Foliot      | Width  | Depth | Height |
|-------------------------------------|--------|-------------|--------|-------|--------|
| King connecting studio working wall | GR-306 | HHM3KCSTD-2 | 319.5" | 24"   | 75"    |



### Working Walls

#### VIBRANT SCHEME





|                                     | Brand  | Foliot      | Width   | Depth | Height |
|-------------------------------------|--------|-------------|---------|-----