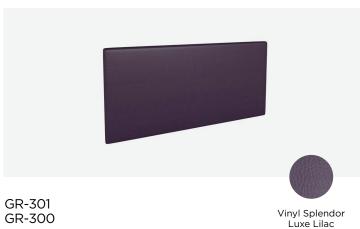

### Headboards

#### DYNAMIC SCHEME

|                            | Brand  | Foliot        | Width | Depth | Height |
|----------------------------|--------|---------------|-------|-------|--------|
| King headboard             | GR-301 | HHM3UH-401S   | 76"   | 1.50" | 70"    |
| Queen headboard            | GR-300 | HHM3UH-301S   | 62"   |       | 36"    |
| Renovation King headboard  | GR-351 | HHM3UH-402S-1 | 72"   |       | 75 511 |
| Renovation Queen headboard | GR-350 | HHM3UH-302S-1 | 56"   |       | 35.5"  |

| DYNAMIC SCHEME | Foliot   | Specified brand finish                     |  |
|----------------|----------|--------------------------------------------|--|
| LAMINIATE      | F294     | Wilsonart 7970K High Line                  |  |
| LAMINATE       | F187     | Wilsonart 7966K 5th Ave. Elm               |  |
| STONE          | ST-039   | Daltile One Quartz Simply White            |  |
|                | M003-PCM | Tiger Drylac Satin Jet Black               |  |
| METAL          | M195-PL  | Polished Chrome                            |  |
| METAL          | M248-PC  | Tiger Drylac Sparkle Silver Glossy         |  |
|                | M253-PCM | Sherwin Williams RAL5014 Pigeon Blue Matte |  |
| VINYL          | -        | Vinyl Splendor Luxe Lilac                  |  |