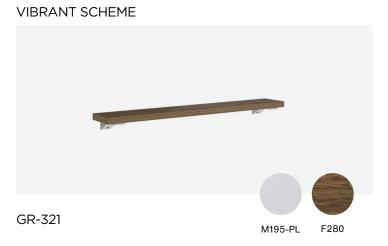

### Decorative shelves

M195-PL

F187

|                                  | Brand  | Foliot      | Width | Depth | Height |
|----------------------------------|--------|-------------|-------|-------|--------|
| Wall shelf @ bathroom            | GR-321 | HHM3SH-020S | 26"   | 4 25" | OII.   |
| Wall shelf @ accessible bathroom | GR-324 | HHM3SH-030S | 16"   | 4.25" | 2"     |