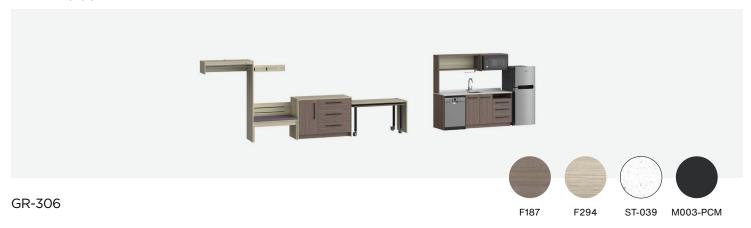

# Working Walls

#### VIBRANT SCHEME

|                                     | Brand  | Foliot      | Width  | Depth | Height |
|-------------------------------------|--------|-------------|--------|-------|--------|
| King connecting studio working wall | GR-306 | HHM3KCSTD-2 | 319.5" | 24"   | 75"    |