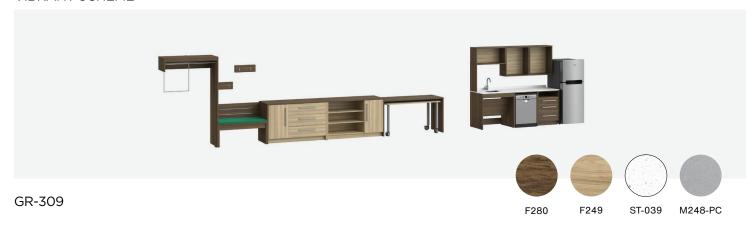

#### VIBRANT SCHEME

|                                             | Brand  | Foliot       | Width   | Depth | Height |
|---------------------------------------------|--------|--------------|---------|-------|--------|
| Double queen accessible studio working wall | GR-309 | HHM3QQASTD-2 | 377.88" | 24"   | 75"    |

### Brand approved finishes

| VIBRANT SCHEME | Foliot   | Specified brand finish             |                                                                                                                                                                                                                                                                                                                                                                                                                                                                                                                                                                                                                                                                                                                                                                                                                                                                                                                                                                                                                                                                                                                                                                                                                                                                                                                                                                                                                                                                                                                                                                                                                                                                                                                                                                                                                                                                                                                                                                                                                                                                                                                                |
|----------------|----------|------------------------------------|--------------------------------------------------------------------------------------------------------------------------------------------------------------------------------------------------------------------------------------------------------------------------------------------------------------------------------------------------------------------------------------------------------------------------------------------------------------------------------------------------------------------------------------------------------------------------------------------------------------------------------------------------------------------------------------------------------------------------------------------------------------------------------------------------------------------------------------------------------------------------------------------------------------------------------------------------------------------------------------------------------------------------------------------------------------------------------------------------------------------------------------------------------------------------------------------------------------------------------------------------------------------------------------------------------------------------------------------------------------------------------------------------------------------------------------------------------------------------------------------------------------------------------------------------------------------------------------------------------------------------------------------------------------------------------------------------------------------------------------------------------------------------------------------------------------------------------------------------------------------------------------------------------------------------------------------------------------------------------------------------------------------------------------------------------------------------------------------------------------------------------|
| LAMINIATE      | F280     | Wilsonart 7991K NeoWalnut          | The state of the s |
| LAMINATE       | F249     | Wilsonart 8208K Fawn Cypress       |                                                                                                                                                                                                                                                                                                                                                                                                                                                                                                                                                                                                                                                                                                                                                                                                                                                                                                                                                                                                                                                                                                                                                                                                                                                                                                                                                                                                                                                                                                                                                                                                                                                                                                                                                                                                                                                                                                                                                                                                                                                                                                                                |
| STONE          | ST-039   | Daltile One Quartz Simply White    |                                                                                                                                                                                                                                                                                                                                                                                                                                                                                                                                                                                                                                                                                                                                                                                                                                                                                                                                                                                                                                                                                                                                                                                                                                                                                                                                                                                                                                                                                                                                                                                                                                                                                                                                                                                                                                                                                                                                                                                                                                                                                                                                |
|                | M195-PL  | Polished Chrome                    |                                                                                                                                                                                                                                                                                                                                                                                                                                                                                                                                                                                                                                                                                                                                                                                                                                                                                                                                                                                                                                                                                                                                                                                                                                                                                                                                                                                                                                                                                                                                                                                                                                                                                                                                                                                                                                                                                                                                                                                                                                                                                                                                |
| METAL          | M248-PC  | Tiger Drylac Sparkle Silver Glossy |                                                                                                                                                                                                                                                                                                                                                                                                                                                                                                                                                                                                                                                                                                                                                                                                                                                                                                                                                                                                                                                                                                                                                                                                                                                                                                                                                                                                                                                                                                                                                                                                                                                                                                                                                                                                                                                                                                                                                                                                                                                                                                                                |
|                | M256-PCM | Sherwin Williams 6566 Framboise    |                                                                                                                                                                                                                                                                                                                                                                                                                                                                                                                                                                                                                                                                                                                                                                                                                                                                                                                                                                                                                                                                                                                                                                                                                                                                                                                                                                                                                                                                                                                                                                                                                                                                                                                                                                                                                                                                                                                                                                                                                                                                                                                                |
| VINYL          | -        | Bri RR Anchorage/Custom Starboard  |                                                                                                                                                                                                                                                                                                                                                                                                                                                                                                                                                                                                                                                                                                                                                                                                                                                                                                                                                                                                                                                                                                                                                                                                                                                                                                                                                                                                                                                                                                                                                                                                                                                                                                                                                                                                                                                                                                                                                                                                                                                                                                                                |