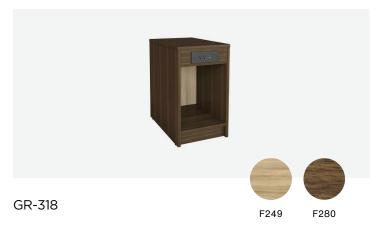

### **Tables**

### VIBRANT SCHEME

|              | Brand  | Foliot        | Width | Depth | Height |
|--------------|--------|---------------|-------|-------|--------|
| Side table   | GR-318 | HHMTB-010S-1  | 14"   | 22"   | 24"    |
| Dining table | GR-317 | HHM3TB-030S-1 | 36"   | 36"   | 30"    |