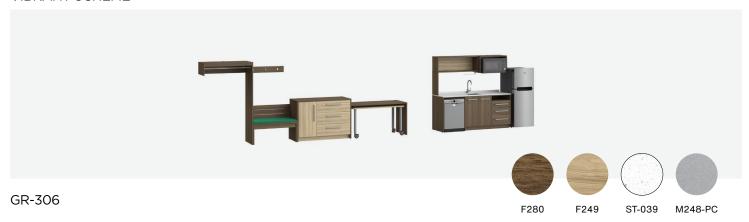

# Working Walls

#### VIBRANT SCHEME

|                                     | Brand  | Foliot      | Width  | Depth | Height |
|-------------------------------------|--------|-------------|--------|-------|--------|
| King connecting studio working wall | GR-306 | HHM3KCSTD-2 | 319.5" | 24"   | 75"    |