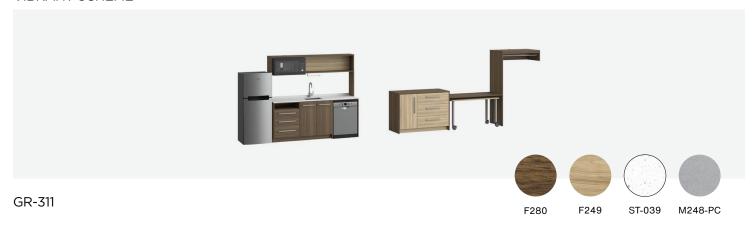

#### VIBRANT SCHEME

|                                      | Brand  | Foliot      | Width   | Depth | Height |
|--------------------------------------|--------|-------------|---------|-------|--------|
| Queen connecting studio working wall | GR-311 | HHM3QCSTD-2 | 277.50" | 24"   | 75"    |