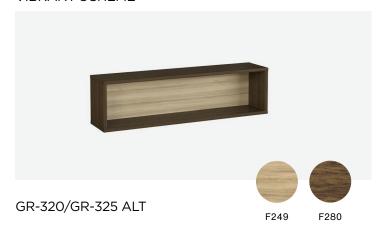

### Cubbies

#### VIBRANT SCHEME

|                               | Brand          | Foliot        | Width | Depth  | Height |
|-------------------------------|----------------|---------------|-------|--------|--------|
| Decorative shelves Right      | GR-320         | HHM3SH-010S-1 | 24"   | 10"    | 24"    |
| Decoratives shelves Left      | GR-325         |               |       |        | 24"    |
| Alt. Cubby Decorative Shelves | GR-320/325 ALT | HHM3CBY-001S  | 59"   | 12.75" | 15.75" |