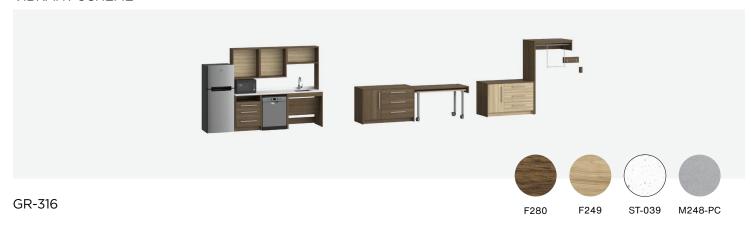

#### VIBRANT SCHEME

|                                    | Brand  | Foliot      | Width | Depth | Height |
|------------------------------------|--------|-------------|-------|-------|--------|
| King accessible suite working wall | GR-316 | HHM3KASTE-2 | 335"  | 24"   | 75"    |