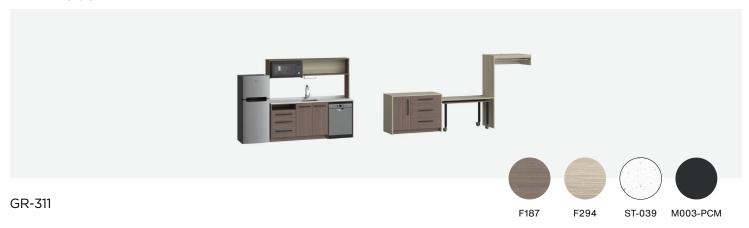

#### VIBRANT SCHEME

|                                      | Brand  | Foliot      | Width   | Depth | Height |
|--------------------------------------|--------|-------------|---------|-------|--------|
| Queen connecting studio working wall | GR-311 | HHM3QCSTD-2 | 277.50" | 24"   | 75"    |