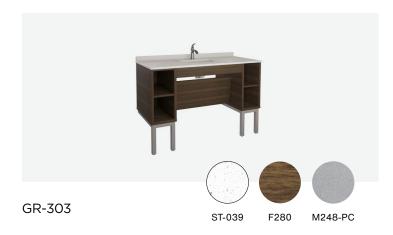

### **Vanities**

#### VIBRANT SCHEME

|            | Brand  | Foliot        | Width | Depth | Height |
|------------|--------|---------------|-------|-------|--------|
| Vanity     | GR-302 | HHM3VN-010S-1 | 52"   | 23"   | 34"    |
| ADA vanity | GR-303 | HHM3VN-020S-2 | 52"   | 23"   | 34"    |