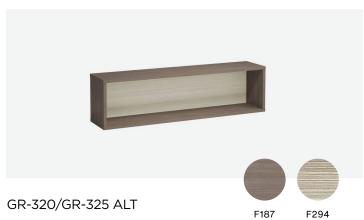

ties**

#### VIBRANT SCHEME









|            | Brand  | Foliot        | Width | Depth | Height |
|------------|--------|---------------|-------|-------|--------|
| Vanity     | GR-302 | HHM3VN-010S-1 | 52"   | 23"   | 34"    |
| ADA vanity | GR-303 | HHM3VN-020S-2 | 52"   | 23"   | 34"    |







### Decorative shelves









M195-PL

F187

|                                  | Brand  | Foliot      | Width | Depth | Height |
|----------------------------------|--------|-------------|-------|-------|--------|
| Wall shelf @ bathroom            | GR-321 | HHM3SH-020S | 26"   | 4 25" | OII.   |
| Wall shelf @ accessible bathroom | GR-324 | HHM3SH-030S | 16"   | 4.25" | 2"     |



### Decorative shelves

#### VIBRANT SCHEME



#### DYNAMIC SCHEME



### Cubbies

#### VIBRANT SCHEME





|                               | Brand          | Foliot        | Width | Depth  | Height |
|-------------------------------|----------------|---------------|-------|--------|--------|
| Decorative shelves Right      | GR-320         | HHM3SH-010S-1 | 24"   | 10"    | 24"    |
| Decoratives shelves Left      | GR-325         |               |       |        | 24"    |
| Alt. Cubby Decorative Shelves | GR-320/325 ALT | HHM3CBY-001S  | 59"   | 12.75" | 15.75" |









# Working Walls

#### VIBRANT SCHEME





|                          | Brand  | Foliot     | Width | Depth | Height |
|--------------------------|--------|------------|-------|-------|--------|
| King studio working wall | GR-304 | HHM3KSTD-2 | 321"  | 24"   | 75"    |



# Working Walls

#### VIBRANT SCHEME





|