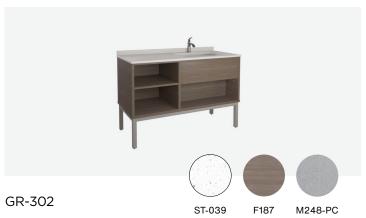

### **Vanities**

#### VIBRANT SCHEME

|            | Brand  | Foliot        | Width | Depth | Height |
|------------|--------|---------------|-------|-------|--------|
| Vanity     | GR-302 | HHM3VN-010S-1 | 52"   | 23"   | 34"    |
| ADA vanity | GR-303 | HHM3VN-020S-2 | 52"   | 23"   | 34"    |