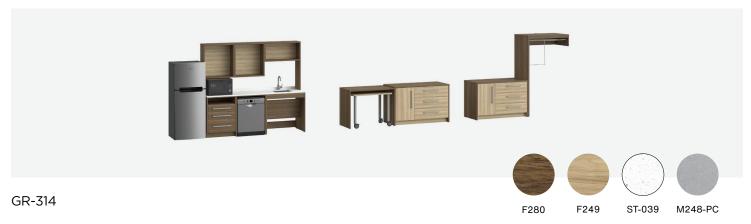

#### VIBRANT SCHEME

|                                     | Brand  | Foliot      | Width   | Depth | Height |
|-------------------------------------|--------|-------------|---------|-------|--------|
| Queen accessible suite working wall | GR-314 | HHM3QASTE-2 | 318.88" | 24"   | 75"    |

### Brand approved finishes

| VIBRANT SCHEME | Foliot   | Specified brand finish             |                                                                                                                                                                                                                                                                                                                                                                                                                                                                                                                                                                                                                                                                                                                                                                                                                                                                                                                                                                                                                                                                                                                                                                                                                                                                                                                                                                                                                                                                                                                                                                                                                                                                                                                                                                                                                                                                                                                                                                                                                                                                                                                                |
|----------------|----------|------------------------------------|--------------------------------------------------------------------------------------------------------------------------------------------------------------------------------------------------------------------------------------------------------------------------------------------------------------------------------------------------------------------------------------------------------------------------------------------------------------------------------------------------------------------------------------------------------------------------------------------------------------------------------------------------------------------------------------------------------------------------------------------------------------------------------------------------------------------------------------------------------------------------------------------------------------------------------------------------------------------------------------------------------------------------------------------------------------------------------------------------------------------------------------------------------------------------------------------------------------------------------------------------------------------------------------------------------------------------------------------------------------------------------------------------------------------------------------------------------------------------------------------------------------------------------------------------------------------------------------------------------------------------------------------------------------------------------------------------------------------------------------------------------------------------------------------------------------------------------------------------------------------------------------------------------------------------------------------------------------------------------------------------------------------------------------------------------------------------------------------------------------------------------|
| LAMINIATE      | F280     | Wilsonart 7991K NeoWalnut          | The state of the s |
| LAMINATE       | F249     | Wilsonart 8208K Fawn Cypress       |                                                                                                                                                                                                                                                                                                                                                                                                                                                                                                                                                                                                                                                                                                                                                                                                                                                                                                                                                                                                                                                                                                                                                                                                                                                                                                                                                                                                                                                                                                                                                                                                                                                                                                                                                                                                                                                                                                                                                                                                                                                                                                                                |
| STONE          | ST-039   | Daltile One Quartz Simply White    |                                                                                                                                                                                                                                                                                                                                                                                                                                                                                                                                                                                                                                                                                                                                                                                                                                                                                                                                                                                                                                                                                                                                                                                                                                                                                                                                                                                                                                                                                                                                                                                                                                                                                                                                                                                                                                                                                                                                                                                                                                                                                                                                |
|                | M195-PL  | Polished Chrome                    |                                                                                                                                                                                                                                                                                                                                                                                                                                                                                                                                                                                                                                                                                                                                                                                                                                                                                                                                                                                                                                                                                                                                                                                                                                                                                                                                                                                                                                                                                                                                                                                                                                                                                                                                                                                                                                                                                                                                                                                                                                                                                                                                |
| METAL          | M248-PC  | Tiger Drylac Sparkle Silver Glossy |                                                                                                                                                                                                                                                                                                                                                                                                                                                                                                                                                                                                                                                                                                                                                                                                                                                                                                                                                                                                                                                                                                                                                                                                                                                                                                                                                                                                                                                                                                                                                                                                                                                                                                                                                                                                                                                                                                                                                                                                                                                                                                                                |
|                | M256-PCM | Sherwin Williams 6566 Framboise    |                                                                                                                                                                                                                                                                                                                                                                                                                                                                                                                                                                                                                                                                                                                                                                                                                                                                                                                                                                                                                                                                                                                                                                                                                                                                                                                                                                                                                                                                                                                                                                                                                                                                                                                                                                                                                                                                                                                                                                                                                                                                                                                                |
| VINYL          | -        | Bri RR Anchorage/Custom Starboard  |                                                                                                                                                                                                                                                                                                                                                                                                                                                                                                                                                                                                                                                                                                                                                                                                                                                                                                                                                                                                                                                                                                                                                                                                                                                                                                                                                                                                                                                                                                                                                                                                                                                                                                                                                                                                                                                                                                                                                                                                                                                                                                                                |