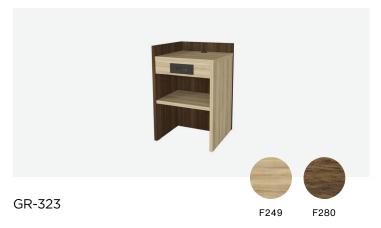

# Nightstands

### VIBRANT SCHEME

|                           | Brand  | Foliot        | Width | Depth | Height |
|---------------------------|--------|---------------|-------|-------|--------|
| Nightstand - left facing  | GR-323 | HHM3NS-002S-1 | 19"   | 18"   | 29"    |
| Nightstand - right facing | GR-319 | HHM3NS-003S-1 | 19    |       |        |