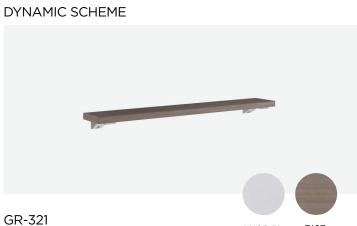

### Decorative shelves

M195-PL

F187

|                                  | Brand  | Foliot      | Width | Depth | Height |
|----------------------------------|--------|-------------|-------|-------|--------|
| Wall shelf @ bathroom            | GR-321 | HHM3SH-020S | 26"   | 4 25" | OII.   |
| Wall shelf @ accessible bathroom | GR-324 | HHM3SH-030S | 16"   | 4.25" | 2"     |