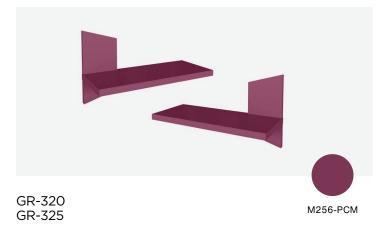

### Cubbies

#### VIBRANT SCHEME

|                               | Brand          | Foliot        | Width | Depth  | Height |
|-------------------------------|----------------|---------------|-------|--------|--------|
| Decorative shelves Right      | GR-320         | HHM3SH-010S-1 | 24"   | 10"    | 24"    |
| Decoratives shelves Left      | GR-325         |               |       |        | 24"    |
| Alt. Cubby Decorative Shelves | GR-320/325 ALT | HHM3CBY-001S  | 59"   | 12.75" | 15.75" |