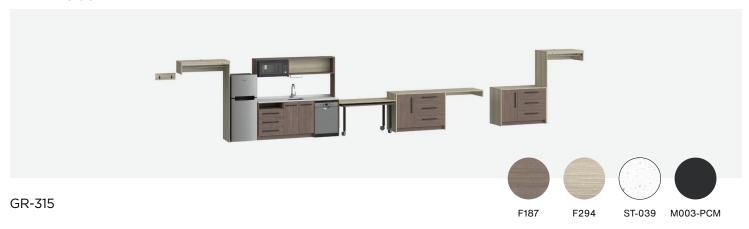

# Working Walls

#### VIBRANT SCHEME

|                         | Brand  | Foliot     | Width | Depth | Height |
|-------------------------|--------|------------|-------|-------|--------|
| King suite working wall | GR-315 | HHM3KSTE-2 | 335"  | 24"   | 75"    |