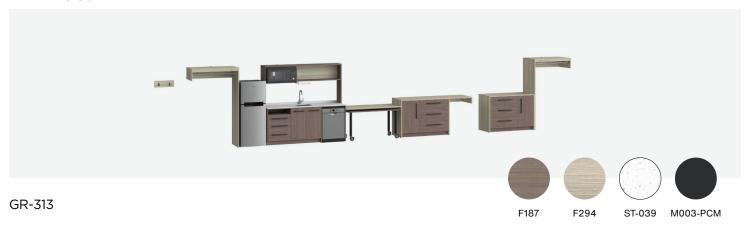

#### VIBRANT SCHEME

|                          | Brand  | Foliot     | Width   | Depth | Height |
|--------------------------|--------|------------|---------|-------|--------|
| Queen suite working wall | GR-313 | HHM3QSTE-2 | 439.50" | 24"   | 75"    |

| DYNAMIC SCHEME | Foliot   | Specified brand finish                     |  |
|----------------|----------|--------------------------------------------|--|
| LAMINIATE      | F294     | Wilsonart 7970K High Line                  |  |
| LAMINATE       | F187     | Wilsonart 7966K 5th Ave. Elm               |  |
| STONE          | ST-039   | Daltile One Quartz Simply White            |  |
|                | M003-PCM | Tiger Drylac Satin Jet Black               |  |
| METAL          | M195-PL  | Polished Chrome                            |  |
| METAL          | M248-PC  | Tiger Drylac Sparkle Silver Glossy         |  |
|                | M253-PCM | Sherwin Williams RAL5014 Pigeon Blue Matte |  |
| VINYL          | -        | Vinyl Splendor Luxe Lilac                  |  |