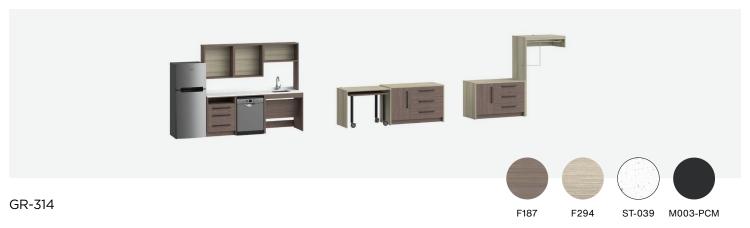

#### VIBRANT SCHEME

|                                     | Brand  | Foliot      | Width   | Depth | Height |
|-------------------------------------|--------|-------------|---------|-------|--------|
| Queen accessible suite working wall | GR-314 | HHM3QASTE-2 | 318.88" | 24"   | 75"    |

| DYNAMIC SCHEME | Foliot   | Specified brand finish                     |  |
|----------------|----------|--------------------------------------------|--|
| LAMINIATE      | F294     | Wilsonart 7970K High Line                  |  |
| LAMINATE       | F187     | Wilsonart 7966K 5th Ave. Elm               |  |
| STONE          | ST-039   | Daltile One Quartz Simply White            |  |
|                | M003-PCM | Tiger Drylac Satin Jet Black               |  |
| METAL          | M195-PL  | Polished Chrome                            |  |
| METAL          | M248-PC  | Tiger Drylac Sparkle Silver Glossy         |  |
|                | M253-PCM | Sherwin Williams RAL5014 Pigeon Blue Matte |  |
| VINYL          | -        | Vinyl Splendor Luxe Lilac                  |  |