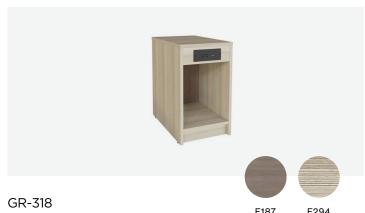

### **Tables**

### VIBRANT SCHEME

|              | Brand  | Foliot        | Width | Depth | Height |
|--------------|--------|---------------|-------|-------|--------|
| Side table   | GR-318 | HHMTB-010S-1  | 14"   | 22"   | 24"    |
| Dining table | GR-317 | HHM3TB-030S-1 | 36"   | 36"   | 30"    |