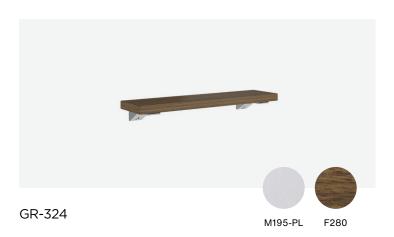

### Decorative shelves

M195-PL

F187

|                                  | Brand  | Foliot      | Width | Depth | Height |
|----------------------------------|--------|-------------|-------|-------|--------|
| Wall shelf @ bathroom            | GR-321 | HHM3SH-020S | 26"   | 4 25" | OII.   |
| Wall shelf @ accessible bathroom | GR-324 | HHM3SH-030S | 16"   | 4.25" | 2"     |

### Decorative shelves

#### VIBRANT SCHEME