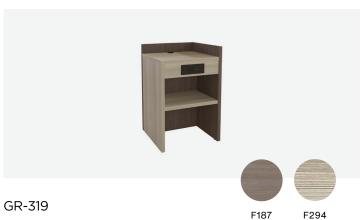

# Nightstands

#### VIBRANT SCHEME

|                        | Brand  | Foliot        | Width  | Depth | Height |
|------------------------|--------|---------------|--------|-------|--------|
| Queen queen nightstand | GR-322 | HHM3NS-001S-1 | 29.75" | 20"   | 29"    |