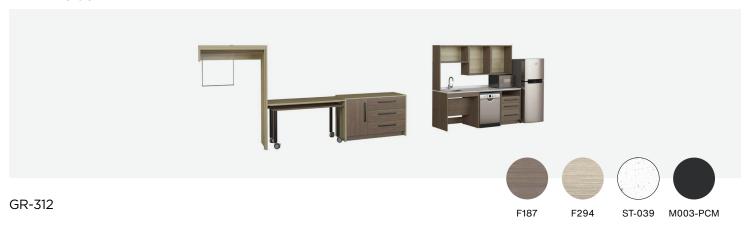

#### VIBRANT SCHEME

|                                      | Brand  | Foliot      | Width   | Depth | Height |
|--------------------------------------|--------|-------------|---------|-------|--------|
| Queen accessible studio working wall | GR-312 | HHM3QASTD-2 | 281.88" | 24"   | 75"    |