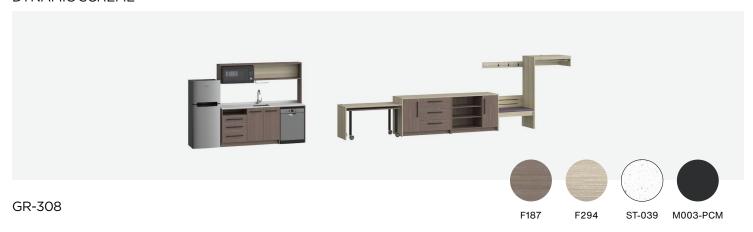

#### VIBRANT SCHEME

|                                             | Brand  | Foliot       | Width   | Depth | Height |
|---------------------------------------------|--------|--------------|---------|-------|--------|
| Double queen connecting studio working wall | GR-308 | HHM3QQCSTD-2 | 373.50" | 24"   | 75"    |