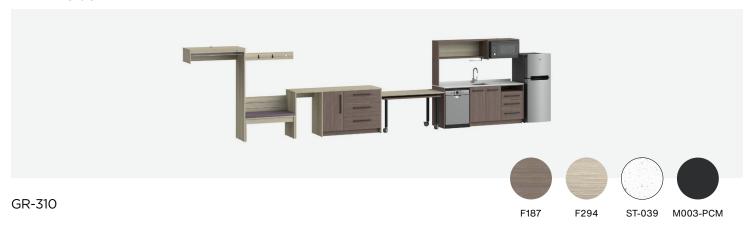

#### VIBRANT SCHEME

|                           | Brand  | Foliot     | Width    | Depth | Height |
|---------------------------|--------|------------|----------|-------|--------|
| Queen studio working wall | GR-310 | HHM3QSTD-2 | 302 3/8" | 24"   | 75"    |