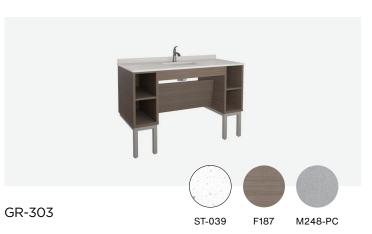

#### VIBRANT SCHEME

|            | Brand  | Foliot        | Width | Depth | Height |
|------------|--------|---------------|-------|-------|--------|
| Vanity     | GR-302 | HHM3VN-010S-1 | 52"   | 23"   | 34"    |
| ADA vanity | GR-303 | HHM3VN-020S-2 | 52"   | 23"   | 34"    |