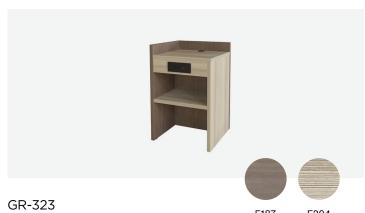

# Nightstands

### VIBRANT SCHEME

|                           | Brand  | Foliot        | Width | Depth | Height |
|---------------------------|--------|---------------|-------|-------|--------|
| Nightstand - left facing  | GR-323 | HHM3NS-002S-1 | 19"   | 18"   | 29"    |
| Nightstand - right facing | GR-319 | HHM3NS-003S-1 | 19    |       |        |