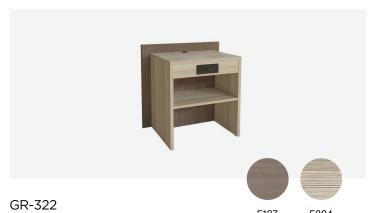

# Nightstands

#### VIBRANT SCHEME

|                        | Brand  | Foliot        | Width  | Depth | Height |
|------------------------|--------|---------------|--------|-------|--------|
| Queen queen nightstand | GR-322 | HHM3NS-001S-1 | 29.75" | 20"   | 29"    |