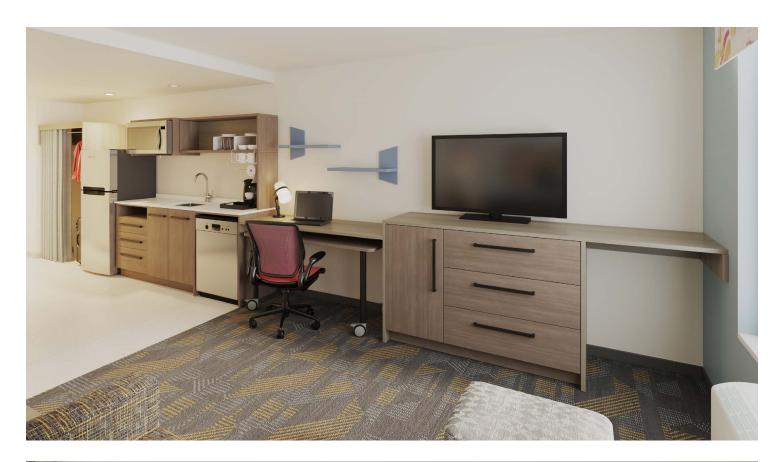

-|--------|-------------|-------|-------|--------|
| Wall shelf @ bathroom            | GR-321 | HHM3SH-020S | 26"   | 4 25" | OII.   |
| Wall shelf @ accessible bathroom | GR-324 | HHM3SH-030S | 16"   | 4.25" | 2"     |



### Decorative shelves

#### VIBRANT SCHEME



#### DYNAMIC SCHEME



### Cubbies

#### VIBRANT SCHEME





|                               | Brand          | Foliot        | Width | Depth  | Height |
|-------------------------------|----------------|---------------|-------|--------|--------|
| Decorative shelves Right      | GR-320         | HHM3SH-010S-1 | 24"   | 10"    | 24"    |
| Decoratives shelves Left      | GR-325         |               |       |        | 24"    |
| Alt. Cubby Decorative Shelves | GR-320/325 ALT | HHM3CBY-001S  | 59"   | 12.75" | 15.75" |









# Working Walls

#### VIBRANT SCHEME





|                          | Brand  | Foliot     | Width | Depth | Height |
|--------------------------|--------|------------|-------|-------|--------|
| King studio working wall | GR-304 | HHM3KSTD-2 | 321"  | 24"   | 75"    |



# Working Walls

#### VIBRANT SCHEME





|                                     | Brand  | Foliot      | Width  | Depth | Height |
|-------------------------------------|--------|-------------|--------|-------|--------|
| King connecting studio working wall | GR-306 | HHM3KCSTD-2 | 319.5" | 24"   | 75"    |



### Working Walls

#### VIBRANT SCHEME





|                                     | Brand  | Foliot      | Width   | Depth | Height |
|-------------------------------------|--------|-------------|---------|---