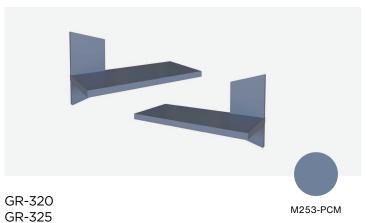

### Cubbies

#### VIBRANT SCHEME

|                               | Brand          | Foliot        | Width | Depth  | Height |
|-------------------------------|----------------|---------------|-------|--------|--------|
| Decorative shelves Right      | GR-320         | HHM3SH-010S-1 | 24"   | 10"    | 24"    |
| Decoratives shelves Left      | GR-325         |               |       |        | 24"    |
| Alt. Cubby Decorative Shelves | GR-320/325 ALT | HHM3CBY-001S  | 59"   | 12.75" | 15.75" |