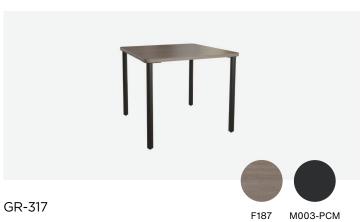

### **Tables**

### VIBRANT SCHEME

|              | Brand  | Foliot        | Width | Depth | Height |
|--------------|--------|---------------|-------|-------|--------|
| Side table   | GR-318 | HHMTB-010S-1  | 14"   | 22"   | 24"    |
| Dining table | GR-317 | HHM3TB-030S-1 | 36"   | 36"   | 30"    |