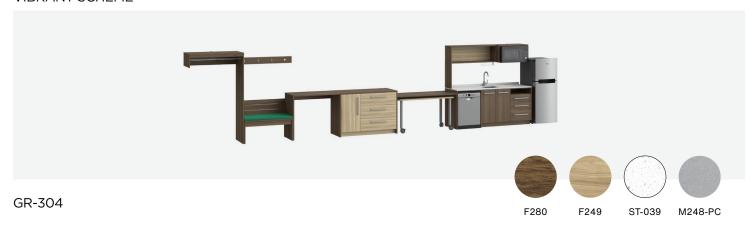

# Working Walls

#### VIBRANT SCHEME

|                          | Brand  | Foliot     | Width | Depth | Height |
|--------------------------|--------|------------|-------|-------|--------|
| King studio working wall | GR-304 | HHM3KSTD-2 | 321"  | 24"   | 75"    |