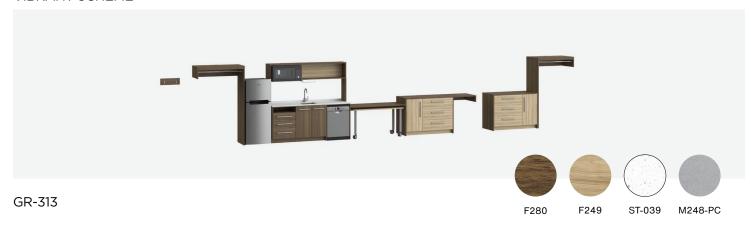

#### VIBRANT SCHEME

|                          | Brand  | Foliot     | Width   | Depth | Height |
|--------------------------|--------|------------|---------|-------|--------|
| Queen suite working wall | GR-313 | HHM3QSTE-2 | 439.50" | 24"   | 75"    |

### Brand approved finishes

| VIBRANT SCHEME | Foliot   | Specified brand finish             |                                                                                                                                                                                                                                                                                                                                                                                                                                                                                                                                                                                                                                                                                                                                                                                                                                                                                                                                                                                                                                                                                                                                                                                                                                                                                                                                                                                                                                                                                                                                                                                                                                                                                                                                                                                                                                                                                                                                                                                                                                                                                                                                |
|----------------|----------|------------------------------------|--------------------------------------------------------------------------------------------------------------------------------------------------------------------------------------------------------------------------------------------------------------------------------------------------------------------------------------------------------------------------------------------------------------------------------------------------------------------------------------------------------------------------------------------------------------------------------------------------------------------------------------------------------------------------------------------------------------------------------------------------------------------------------------------------------------------------------------------------------------------------------------------------------------------------------------------------------------------------------------------------------------------------------------------------------------------------------------------------------------------------------------------------------------------------------------------------------------------------------------------------------------------------------------------------------------------------------------------------------------------------------------------------------------------------------------------------------------------------------------------------------------------------------------------------------------------------------------------------------------------------------------------------------------------------------------------------------------------------------------------------------------------------------------------------------------------------------------------------------------------------------------------------------------------------------------------------------------------------------------------------------------------------------------------------------------------------------------------------------------------------------|
| LAMINIATE      | F280     | Wilsonart 7991K NeoWalnut          | The state of the s |
| LAMINATE       | F249     | Wilsonart 8208K Fawn Cypress       |                                                                                                                                                                                                                                                                                                                                                                                                                                                                                                                                                                                                                                                                                                                                                                                                                                                                                                                                                                                                                                                                                                                                                                                                                                                                                                                                                                                                                                                                                                                                                                                                                                                                                                                                                                                                                                                                                                                                                                                                                                                                                                                                |
| STONE          | ST-039   | Daltile One Quartz Simply White    |                                                                                                                                                                                                                                                                                                                                                                                                                                                                                                                                                                                                                                                                                                                                                                                                                                                                                                                                                                                                                                                                                                                                                                                                                                                                                                                                                                                                                                                                                                                                                                                                                                                                                                                                                                                                                                                                                                                                                                                                                                                                                                                                |
|                | M195-PL  | Polished Chrome                    |                                                                                                                                                                                                                                                                                                                                                                                                                                                                                                                                                                                                                                                                                                                                                                                                                                                                                                                                                                                                                                                                                                                                                                                                                                                                                                                                                                                                                                                                                                                                                                                                                                                                                                                                                                                                                                                                                                                                                                                                                                                                                                                                |
| METAL          | M248-PC  | Tiger Drylac Sparkle Silver Glossy |                                                                                                                                                                                                                                                                                                                                                                                                                                                                                                                                                                                                                                                                                                                                                                                                                                                                                                                                                                                                                                                                                                                                                                                                                                                                                                                                                                                                                                                                                                                                                                                                                                                                                                                                                                                                                                                                                                                                                                                                                                                                                                                                |
|                | M256-PCM | Sherwin Williams 6566 Framboise    |                                                                                                                                                                                                                                                                                                                                                                                                                                                                                                                                                                                                                                                                                                                                                                                                                                                                                                                                                                                                                                                                                                                                                                                                                                                                                                                                                                                                                                                                                                                                                                                                                                                                                                                                                                                                                                                                                                                                                                                                                                                                                                                                |
| VINYL          | -        | Bri RR Anchorage/Custom Starboard  |                                                                                                                                                                                                                                                                                                                                                                                                                                                                                                                                                                                                                                                                                                                                                                                                                                                                                                                                                                                                                                                                                                                                                                                                                                                                                                                                                                                                                                                                                                                                                                                                                                                                                                                                                                                                                                                                                                                                                                                                                                                                                                                                |