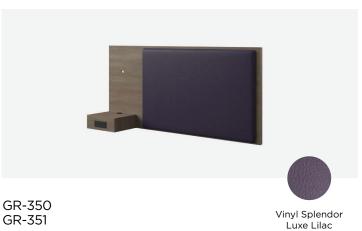

### Headboards

#### DYNAMIC SCHEME

|                            | Brand  | Foliot        | Width | Depth | Height |
|----------------------------|--------|---------------|-------|-------|--------|
| King headboard             | GR-301 | HHM3UH-401S   | 76"   | 1.50" | 70"    |
| Queen headboard            | GR-300 | HHM3UH-301S   | 62"   |       | 36"    |
| Renovation King headboard  | GR-351 | HHM3UH-402S-1 | 72"   |       | 75 511 |
| Renovation Queen headboard | GR-350 | HHM3UH-302S-1 | 56"   |       | 35.5"  |