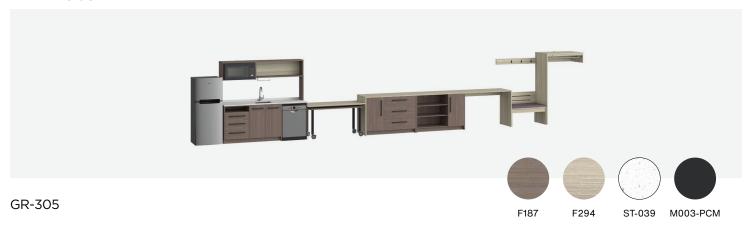

#### VIBRANT SCHEME

|                                  | Brand  | Foliot      | Width   | Depth | Height |
|----------------------------------|--------|-------------|---------|-------|--------|
| Double queen studio working wall | GR-305 | HHM3QQSTD-3 | 387.50" | 24"   | 75"    |