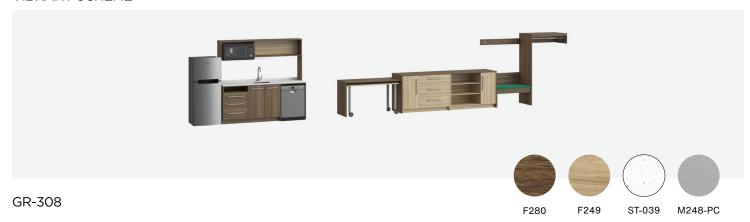

#### VIBRANT SCHEME

|                                             | Brand  | Foliot       | Width   | Depth | Height |
|---------------------------------------------|--------|--------------|---------|-------|--------|
| Double queen connecting studio working wall | GR-308 | HHM3QQCSTD-2 | 373.50" | 24"   | 75"    |