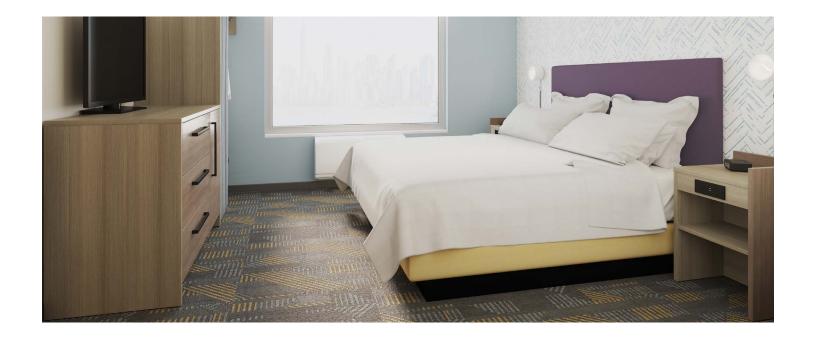

### Headboards

### VIBRANT SCHEME

#### DYNAMIC SCHEME

|                            | Brand  | Foliot        | Width | Depth | Height |
|----------------------------|--------|---------------|-------|-------|--------|
| King headboard             | GR-301 | HHM3UH-401S   | 76"   | 1.50" | 70"    |
| Queen headboard            | GR-300 | HHM3UH-301S   | 62"   |       | 36"    |
| Renovation King headboard  | GR-351 | HHM3UH-402S-1 | 72"   |       | 75 511 |
| Renovation Queen headboard | GR-350 | HHM3UH-302S-1 | 56"   |       | 35.5"  |