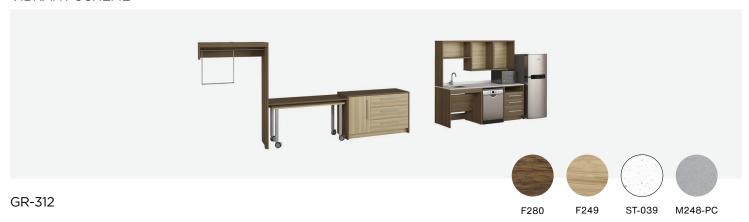

#### VIBRANT SCHEME

|                                      | Brand  | Foliot      | Width   | Depth | Height |
|--------------------------------------|--------|-------------|---------|-------|--------|
| Queen accessible studio working wall | GR-312 | HHM3QASTD-2 | 281.88" | 24"   | 75"    |