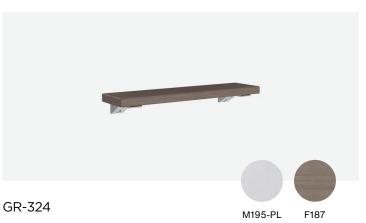

### Decorative shelves

M195-PL

F187

|                                  | Brand  | Foliot      | Width | Depth | Height |
|----------------------------------|--------|-------------|-------|-------|--------|
| Wall shelf @ bathroom            | GR-321 | HHM3SH-020S | 26"   | 4 25" | OII.   |
| Wall shelf @ accessible bathroom | GR-324 | HHM3SH-030S | 16"   | 4.25" | 2"     |

### Decorative shelves

#### DYNAMIC SCHEME