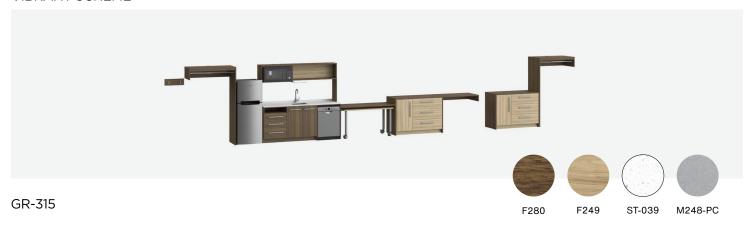

# Working Walls

#### VIBRANT SCHEME

|                         | Brand  | Foliot     | Width | Depth | Height |
|-------------------------|--------|------------|-------|-------|--------|
| King suite working wall | GR-315 | HHM3KSTE-2 | 335"  | 24"   | 75"    |