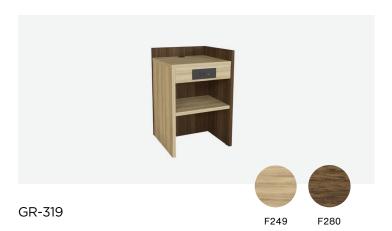

# Nightstands

### VIBRANT SCHEME

|                           | Brand  | Foliot        | Width | Depth | Height |
|---------------------------|--------|---------------|-------|-------|--------|
| Nightstand - left facing  | GR-323 | HHM3NS-002S-1 | 19"   | 18"   | 29"    |
| Nightstand - right facing | GR-319 | HHM3NS-003S-1 | 19    |       |        |