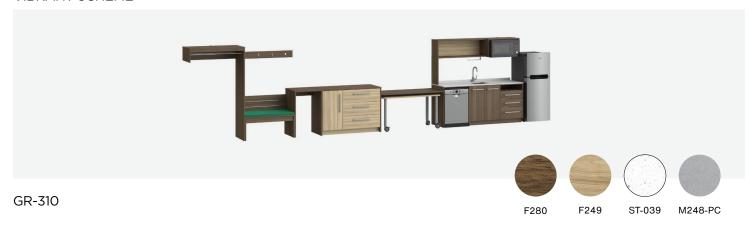

#### VIBRANT SCHEME

|                           | Brand  | Foliot     | Width    | Depth | Height |
|---------------------------|--------|------------|----------|-------|--------|
| Queen studio working wall | GR-310 | HHM3QSTD-2 | 302 3/8" | 24"   | 75"    |